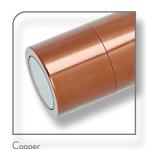

## Diagrams / Additional

| Item No.     | Variant | Colour              | Lamp |
|--------------|---------|---------------------|------|
| SHADOW-1-ADJ | 49050   | 316 Stainless Steel | TRIO |
|              | 49049   | Copper              |      |
|              | 49046   | Black               |      |
|              | 49047   | White               |      |
|              | 49048   | Titanium Silver     |      |