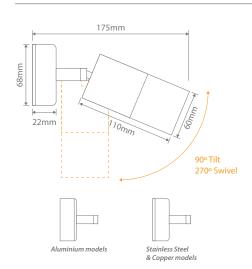

### Specification Features

Input Voltage: 240V
Power (W): 35W Max
IP rating (IP): 65

Tilt & Swivel: 90° & 270° Lamp: GU10

Titanium Silver