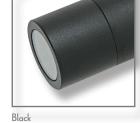

## Diagrams / Additional

| Item No.     | Variant | Colour              | Lamp |
|--------------|---------|---------------------|------|
| SHADOW-1-ADJ | 49050   | 316 Stainless Steel | TRIO |
|              | 49049   | Copper              |      |
|              | 49046   | Black               |      |
|              | 49047   | White               |      |
|              | 49048   | Titanium Silver     |      |